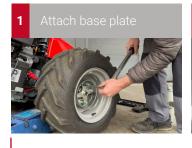

## **Application instructions**

One-time pre-installation -

Attach double wheels in a \_ few seconds