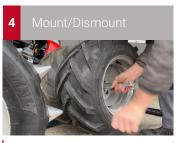

## **Application instructions**

One-time pre-installation -

Attach double wheels in a \_ few seconds