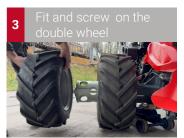

## **Application instructions**

One-time pre-installation -

Attach double wheels in a \_ few seconds