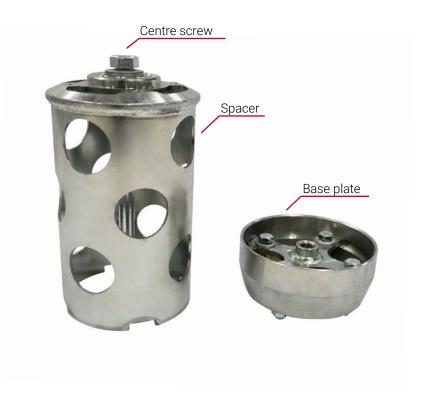

### The new double wheel concept

- The new spacer enables double wheels to be fitted in just a few seconds with just one screw.
- One-time pre-installation of the base plate with the base wheel, then the double wheels are easily mounted/dismounted using the central screw.
- The double tyres fit onto the spacer from both sides to vary the desired outer width.
- There are no scratches or damage to the rims. The forces of the dual wheel are absorbed directly by the machine without loading the rim of the base wheel.
- Aebi standard rims and existing tyres are compatible.

## **Application instructions**

One-time pre-installation -

Attach double wheels in a \_ few seconds