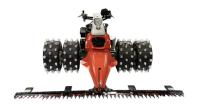

# Aebi | Combicut double wheel system

Comaptible with CC 56/66/140e/150/160

Attaching and changing double wheels on our single-axle mowers is now quicker and easier. A new, well thought-out adapter system enables dual wheels to be fitted in next to no time. The system works with existing tyres as well as with our new pneumatic spiked wheels.