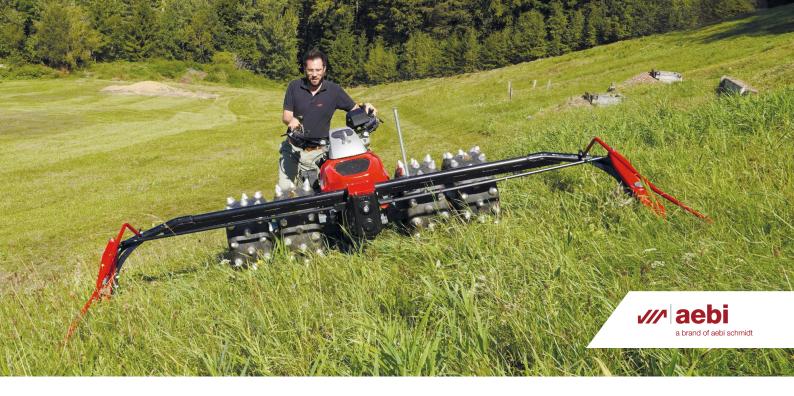

# Aebi | Combicut double wheel system

Comaptible with CC 56/66/140e/150/160

Attaching and changing double wheels on our single-axle mowers is now quicker and easier. A new, well thought-out adapter system enables dual wheels to be fitted in next to no time. The system works with existing tyres as well as with our new pneumatic spiked wheels.