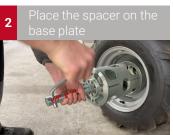

## **Application instructions**

One-time pre-installation -

Attach double wheels in a \_ few seconds